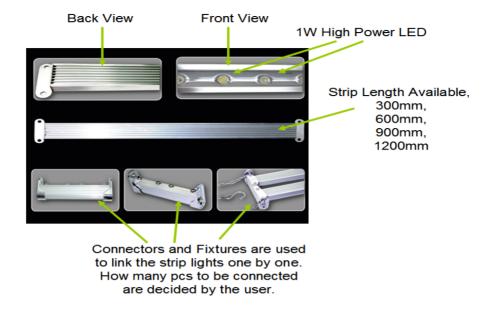

| 1200*28*15.5mm | Power         | 44W (44x1W)                   |
| Input Voltage       | AC85~264V      | lux           | 1M/500,1.5M/285,2M/146        |
| Working Current     | 300mA          | Lifespan      | 50,000 hrs                    |
| Hz                  | 50/60 Hz       | Color         | Red Blue                      |
| Working Temperature | -20°-40°       | Lighting area | 1M/50.24,1.5M/71.14, 2M/98.47 |
| NW                  | 1.2Kg          | GW            | 1.54Kg                        |
| Shelf size          | 111*46*15mm    | Shelf NW      | 126.8g                        |

www.demophotech.com

Contact: Harold Email: master@demophotech.com

Mobil Phone: +86 159 6180 7002 Tel: +86-510 8115 1186 Fax: +86-510 8115 1186

#### Fixtures Illustration for Installation



#### **Product Features:**

LED strip grow & aquarium light is a new generation of plant grow light, the latest plant lamp, can achieve real industrial products. Please refer to following introductions and features,

- 1. Good replacement for high-pressure sodium lamp, saving as much as 80% in power consumption
- 2. No Fans, no noise. No fans, also means less defective percent.
- 3. Waterproof IP68 rate, can be put into the water directly, it is more versatile than current led grow lights
- 4. Unique design of advanced cooling structure with excellent performance. The difference of the temperature of surface and at the bottom of LEDs is 2 °C, low light decaying.
- 5. 603# Aluminum housing, surface treated with steel processing, beautiful and corrosion resistance
- 6. The unique design is