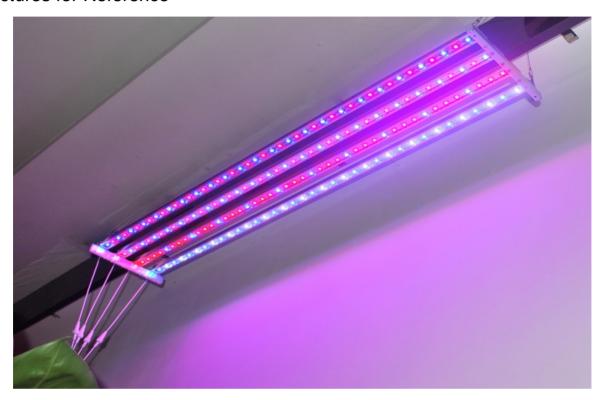

# Magic DIY LED Grow&Aquarium Light

-----Introduction of LED Strip Grow&Aquarium Light

### Pictures for Reference



## Specifications of 44W LED Strip Grow Light for your referencen

| Content             | Value          | Content       | Value                         |
|---------------------|----------------|---------------|-------------------------------|
| Size                | 1200*28*15.5mm | Power         | 44W (44x1W)                   |
| Input Voltage       | AC85~264V      | lux           | 1M/500,1.5M/285,2M/146        |
| Working Current     | 300mA          | Lifespan      | 50,000 hrs                    |
| Hz                  | 50/60 Hz       | Color         | Red Blue                      |
| Working Temperature | -20°-40°       | Lighting area | 1M/50.24,1.5M/71.14, 2M/98.47 |
| NW                  | 1.2Kg          | GW            | 1.54Kg                        |
| Shelf size